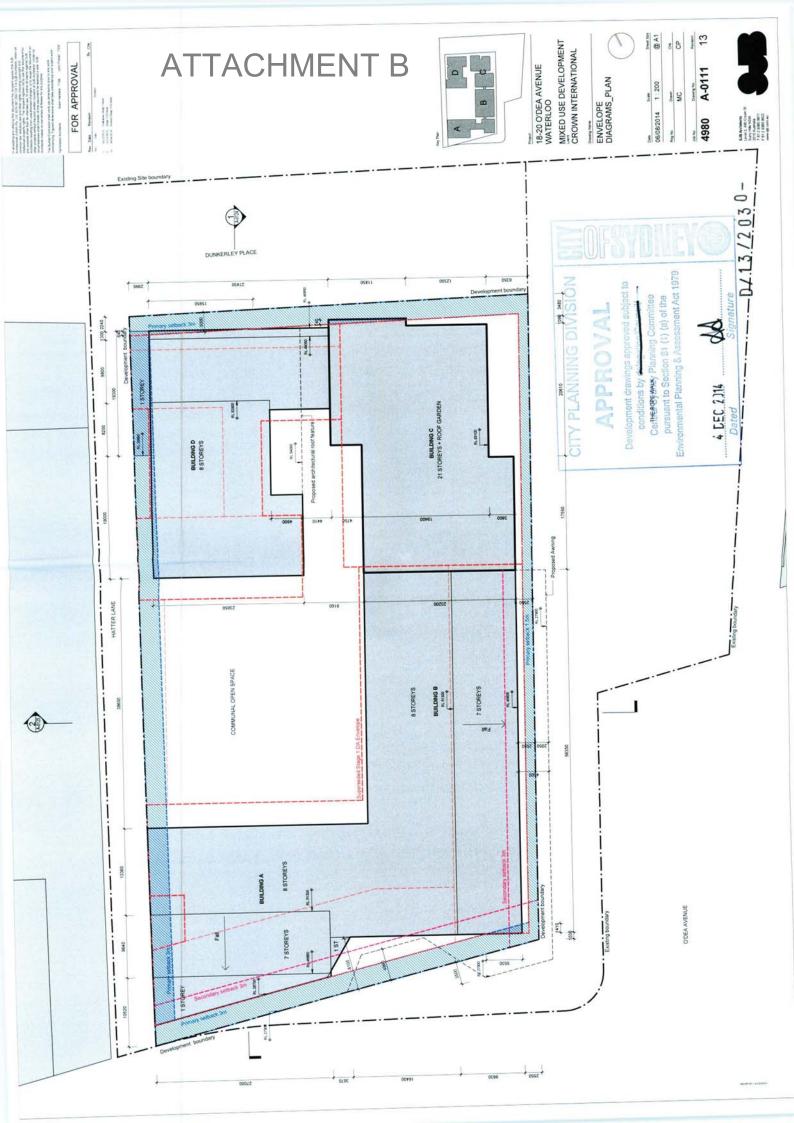

#### **ATTACHMENT B**

**STAGE 1 APPROVED ENVELOPES** 

**18-20 O'DEA AVENUE, WATERLOO** 

SITE PLAN

SITE PLAN

THE WELLOPE DIAGRANS, PLAN

THE WENELOPE DIAGRANS, PLAN

THE WENELOPE DIAGRANS, BAST ELEVATIONS

# 18-20 O'DEA AVENUE WATERLOO MIXED USE DEVELOPMENT

Syll Architects
Luevid 2, 440 Crown St.
Sury. Hits NSW
2010 Australia
T 61 2 9360 9911
F 61 2 9380 9920
Project Number 4960
Date: C6C02014
Client: CROWN GROUP

4980

ONA 3/2030-DUNKERLEY PLACE. X Line DA A 171, 24 300 DO TO THE TANK OF 12-40 O V FF, E3 TO V 15 0 13 pursuant to Section 81 (1) (a) of the Environmental Pranning & Assassment Act APPROVAL Central Sydney Plea 4 CEC 2314 Dated BUILDINGC

FOR APPROVAL

HATTER