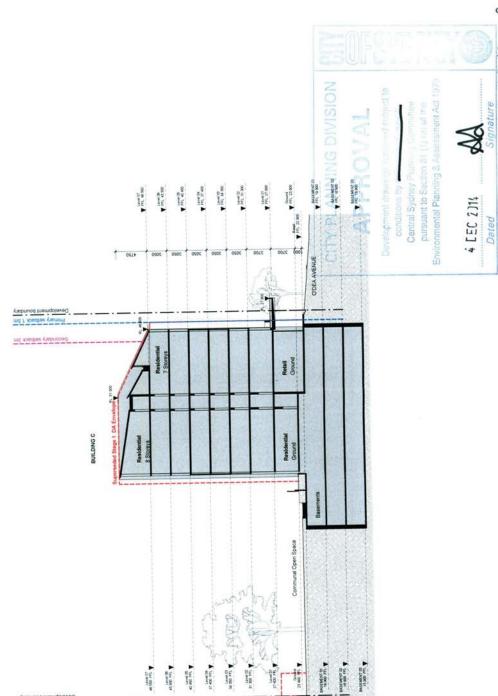

BUILDING B

Stage 1 DA Envelope

FOR APPROVAL

Rec Corr Section (news)

MIXED USE DEVELOPMENT CROWN INTERNATIONAL 18-20 O'DEA AVENUE WATERLOO

ENVELOPE DIAGRAMS\_EAST ELEVATION

@ A1 8 B D6/08/2014 1:200

A-0122

4980

ONA 3/2030-DUNKERLEY PLACE. X Line DA A 171, 24 300 DO TO THE TANK OF 12-40 O V FF, E3 TO V 15 0 13 pursuant to Section 81 (1) (a) of the Environmental Pranning & Assassment Act APPROVAL Central Sydney Plea 4 CEC 2314 Dated BUILDINGC

1 ELEVATION
A-0200 Envelope Diagram\_East

The Budges Communicate shall not by the forestern a proximate and some control of provided for the control of t

FOR APPROVAL

MIXED USE DEVELOPMENT CROWN INTERNATIONAL CROW