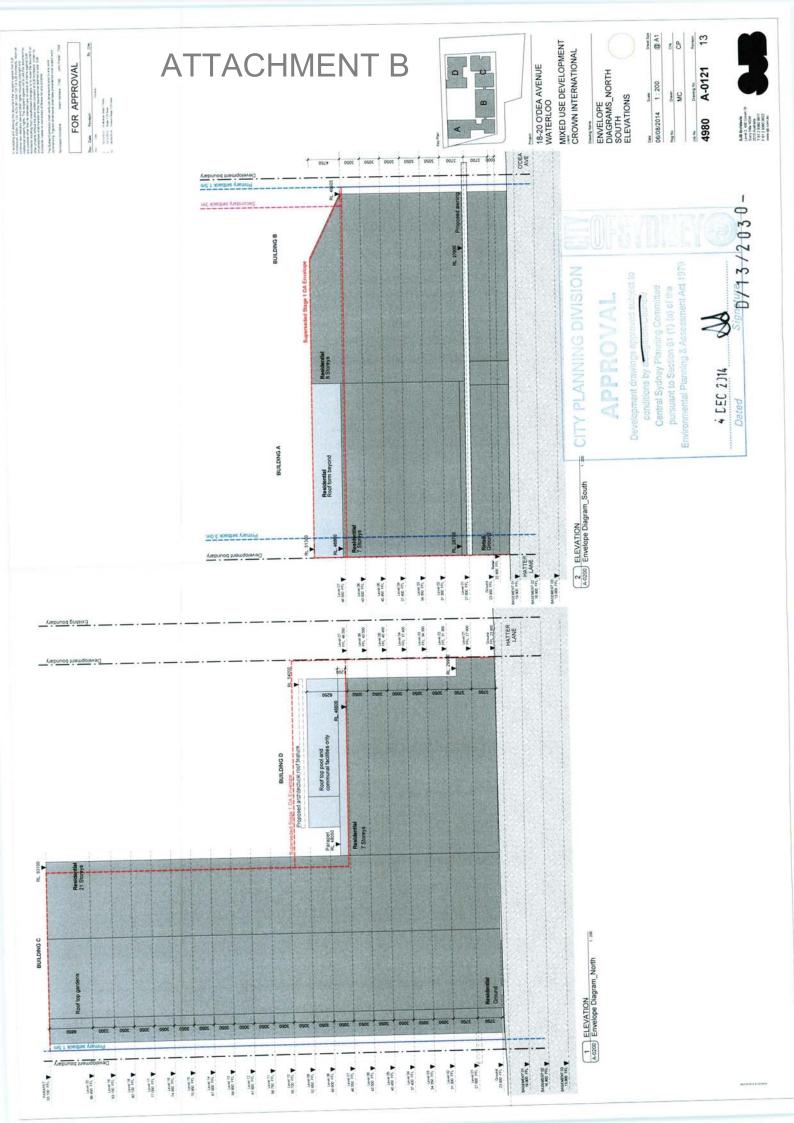

#### **ATTACHMENT B**

**STAGE 1 APPROVED ENVELOPES** 

**18-20 O'DEA AVENUE, WATERLOO** 

SITE PLAN

SITE PLAN

THE WELLOPE DIAGRANS, PLAN

THE WENELOPE DIAGRANS, PLAN

THE WENELOPE DIAGRANS, BAST ELEVATIONS

# 18-20 O'DEA AVENUE WATERLOO MIXED USE DEVELOPMENT

Syll Architects
Luevid 2, 440 Crown St.
Sury. Hits NSW
2010 Australia
T 61 2 9360 9911
F 61 2 9380 9920
Project Number 4960
Date: C6C02014
Client: CROWN GROUP

BUILDING B

Stage 1 DA Envelope

FOR APPROVAL

Rec Corr Section (news)

MIXED USE DEVELOPMENT CROWN INTERNATIONAL 18-20 O'DEA AVENUE WATERLOO

ENVELOPE DIAGRAMS\_EAST ELEVATION

@ A1 8 B D6/08/2014 1:200

A-0122

1 ELEVATION
A-0200 Envelope Diagram\_East

The Budges Communicate shall not by the forestern a proximate and some control of provided for the control of t

FOR APPROVAL

MIXED USE DEVELOPMENT CROWN INTERNATIONAL CROW