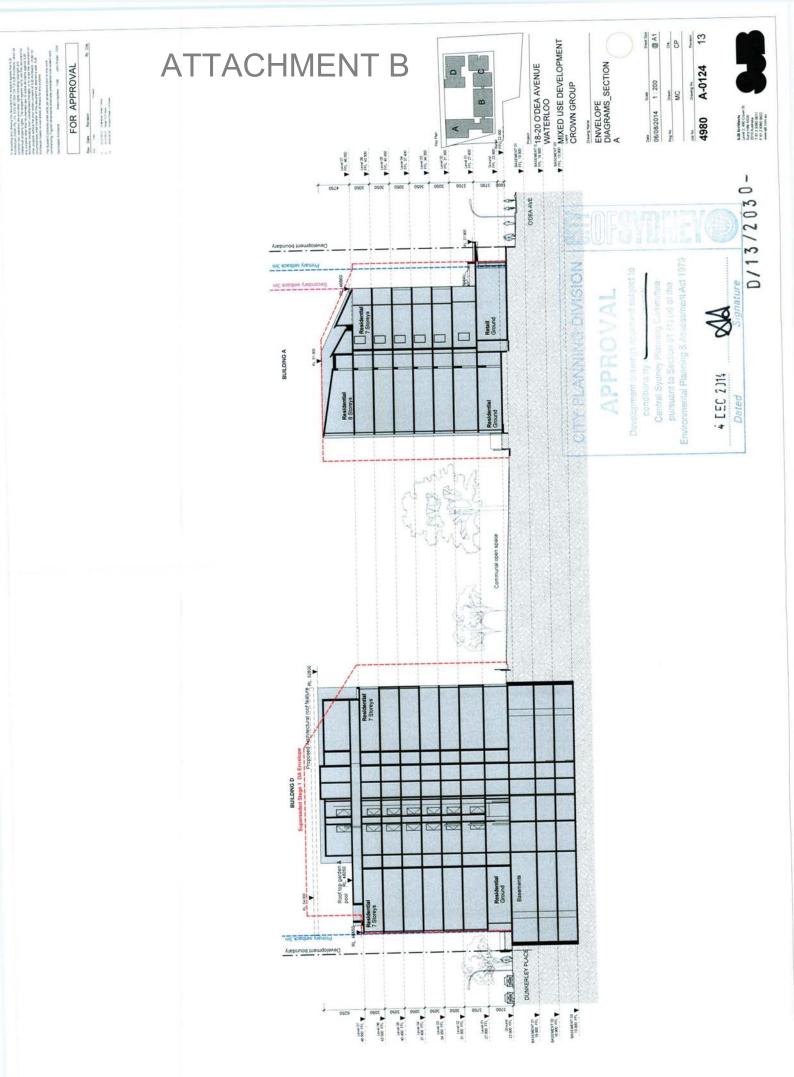

#### **ATTACHMENT B**

**STAGE 1 APPROVED ENVELOPES** 

**18-20 O'DEA AVENUE, WATERLOO** 

SITE PLAN

SITE PLAN

THE WELLOPE DIAGRANS, PLAN

THE WENELOPE DIAGRANS, PLAN

THE WENELOPE DIAGRANS, BAST ELEVATIONS

# 18-20 O'DEA AVENUE WATERLOO MIXED USE DEVELOPMENT

Syll Architects
Luevid 2, 440 Crown St.
Sury. Hits NSW
2010 Australia
T 61 2 9360 9911
F 61 2 9380 9920
Project Number 4960
Date: C6C02014
Client: CROWN GROUP

BUILDING B

Stage 1 DA Envelope

FOR APPROVAL

Rec Corr Section (news)

MIXED USE DEVELOPMENT CROWN INTERNATIONAL 18-20 O'DEA AVENUE WATERLOO

ENVELOPE DIAGRAMS\_EAST ELEVATION

@ A1 8 B D6/08/2014 1:200

A-0122

4980

ONA 3/2030-DUNKERLEY PLACE. X Line DA A 171, 24 300 DO TO THE TANK OF 12-40 O V FF, E3 TO V 15 0 13 pursuant to Section 81 (1) (a) of the Environmental Pranning & Assassment Act APPROVAL Central Sydney Plea 4 CEC 2314 Dated BUILDINGC